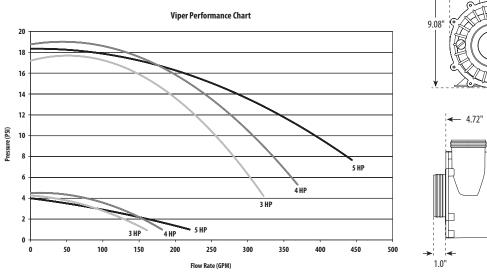

Call for available cords and plugs.

| 2-Speed Viper 56-Frame Pumps |                                  |    |       |                 |                |    |               |              |  |  |  |  |
|------------------------------|----------------------------------|----|-------|-----------------|----------------|----|---------------|--------------|--|--|--|--|
| Part No.                     | Description                      | HP | Volts | Amps High Speed | Amps Low Speed | Hz | Dimension "A" | List (US \$) |  |  |  |  |
| 3721221-1T                   | 2 ½" Intake - 2 ½" Discharge     | 3  | 230   | 10              | 3.5            | 60 | 11"           | 670.84       |  |  |  |  |
| 3721621-1T                   | 2 ½" Intake - 2 ½" Discharge     | 4  | 230   | 12              | 4.4            | 60 | 11"           | 720.20       |  |  |  |  |
| 3722021-0T                   | 2 1/2" Intake - 2 1/2" Discharge | 5  | 230   | 16.4            | 4.8            | 60 | 11"           | 743.51       |  |  |  |  |

| 1-Speed Viper 56-Frame Pumps |                              |    |       |      |    |               |              |  |  |  |  |
|------------------------------|------------------------------|----|-------|------|----|---------------|--------------|--|--|--|--|
| Part No.                     | Description                  | HP | Volts | Amps | Hz | Dimension "A" | List (US \$) |  |  |  |  |
| 3711621-0T                   | 2 ½" Intake - 2 ½" Discharge | 4  | 230   | 12   | 60 | 11"           | 627.21       |  |  |  |  |
| 3712021-0T                   | 2 ½" Intake - 2 ½" Discharge | 5  | 230   | 16.4 | 60 | 11"           | 627.21       |  |  |  |  |