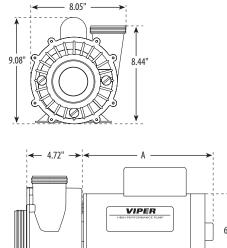

Call for available cords and plugs.

| 2-Speed Viper 56-Frame Pumps |                                  |    |       |                 |                |    |               |              |  |  |  |  |
|------------------------------|----------------------------------|----|-------|-----------------|----------------|----|---------------|--------------|--|--|--|--|
| Part No.                     | Description                      | HP | Volts | Amps High Speed | Amps Low Speed | Hz | Dimension "A" | List (US \$) |  |  |  |  |
| 3721221-1T                   | 2 ½" Intake - 2 ½" Discharge     | 3  | 230   | 10              | 3.5            | 60 | 11"           | 670.84       |  |  |  |  |
| 3721621-1T                   | 2 ½" Intake - 2 ½" Discharge     | 4  | 230   | 12              | 4.4            | 60 | 11"           | 720.20       |  |  |  |  |
| 3722021-0T                   | 2 1/2" Intake - 2 1/2" Discharge | 5  | 230   | 16.4            | 4.8            | 60 | 11"           | 743.51       |  |  |  |  |

| 1-Speed Viper 56-Frame Pumps |                              |    |       |      |    |               |              |  |  |  |  |
|------------------------------|------------------------------|----|-------|------|----|---------------|--------------|--|--|--|--|
| Part No.                     | Description                  | HP | Volts | Amps | Hz | Dimension "A" | List (US \$) |  |  |  |  |
| 3711621-0T                   | 2 ½" Intake - 2 ½" Discharge | 4  | 230   | 12   | 60 | 11"           | 627.21       |  |  |  |  |
| 3712021-0T                   | 2 ½" Intake - 2 ½" Discharge | 5  | 230   | 16.4 | 60 | 11"           | 627.21       |  |  |  |  |