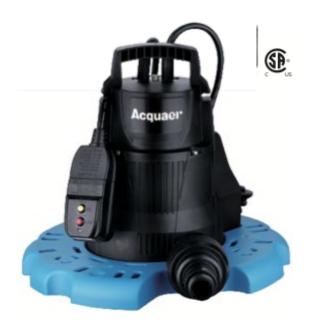

## Model #PCP025

## 1/4 HP Auto Pool Cover Pump + GFCI Plug

| Inlet               | Diameter 13 inches       |
|---------------------|--------------------------|
| Discharge           | NPSC1-1/4                |
| Pump Cover          | PP-GF30                  |
| Motor Housing       | Q235 chromeplated +ZL104 |
| Pump Body           | PP-GF30                  |
| Switch Type         | PCB                      |
| Impeller            | PPO-GF30                 |
| Seal Design         | Framework oil seal       |
| Seal Material       | NBR                      |
| Oil Filled Motor    | No                       |
| Power Cord          | SJTW 18AWG 10ft          |
| Net Weight          | 9.5                      |
| Gross Weight        | 12.8                     |
| Package Size        | 12.6*9.6*13.2            |
| Expected Life Cycle | 4000 Hours               |
| Motor Wires         | Copper or aluminum       |
| Self-Priming        | /                        |
| Certification       | CSA                      |
|                     |                          |

## Features & Benefits:

- Automatically turns on when 2" of water is detected; turns off when water level falls below ¼".
- Fully submersible.
- Corrosion-resistant, reinforced thermoplastic construction.
- Bottom suction design filters debris and removes water down to ½".
- Built-in automatic thermal overload protector.
- 25ft power cord with GFCI protected plug.
- 4 1 year limited warranty.