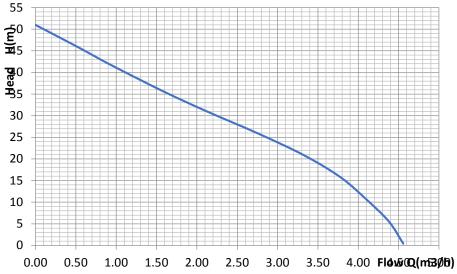

| Model    | НР    | Voltage | AMP | Discharge<br>NPT(In) | GPH of water @ Total Ft. of Head |       |       |       |       | Max.Head Ft   |
|----------|-------|---------|-----|----------------------|----------------------------------|-------|-------|-------|-------|---------------|
|          |       |         |     |                      | 5 ft                             | 10 ft | 15 ft | 20 ft | 25 ft | iviax.nedu Ft |
| SJS150-1 | 1-1/2 | 115     | 10  | 1                    | 1200                             | 1000  | 580   | 160   |       | 165           |