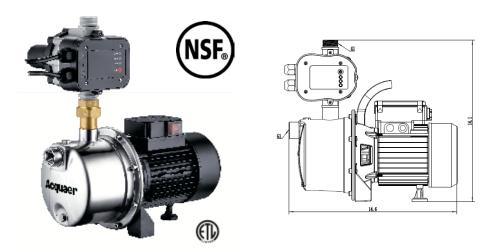

## 1 1/2 HP Stainless Steel Tankless Booster Pump

## Features & Benefits:

- For use on shallow well applications up to 160ft water level.
- Mounted with a pressure regulator.
- Electronic system eliminates the conventional tanks & pressure switch.
- Regulates and controls rate and flow of water.
- Protects pumps from running dry when low water level in well.
- 6ft power cord.
- 2 year warranty.