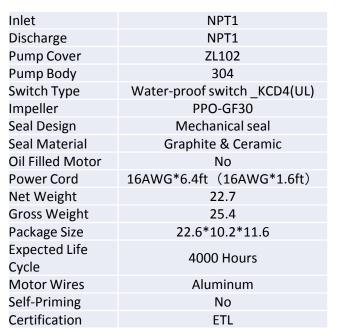

| Model    | НР    | Voltage | AMP | Discharge<br>NPT(In) | GPH of water @ Total Ft. of Head |       |       |       |       | Max.Head Ft   |
|----------|-------|---------|-----|----------------------|----------------------------------|-------|-------|-------|-------|---------------|
|          |       |         |     |                      | 5 ft                             | 10 ft | 15 ft | 20 ft | 25 ft | iviax.nedu Ft |
| SJS150-1 | 1-1/2 | 115     | 10  | 1                    | 1200                             | 1000  | 580   | 160   |       | 165           |